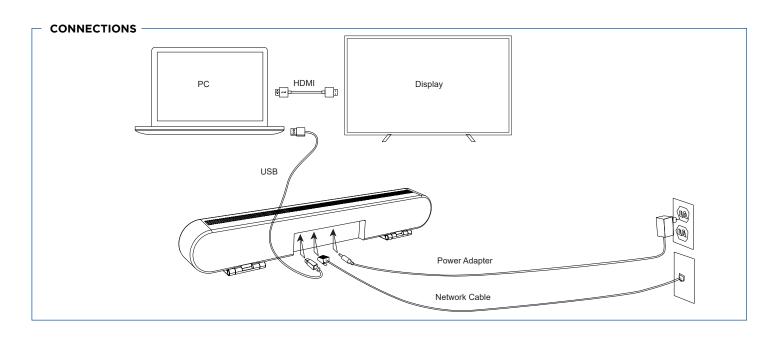

Compact design, USB driver free, easy connenction and quick installation, plug and play.

#### **COMPATIBLE SYSTEM**

• Compatible with WIndows7/8/10, Android, iOS and etc, supports various of video conference software.