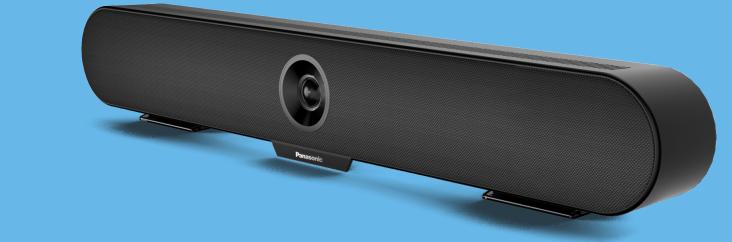

# 4K ALL-IN-ONE SOUNDBAR

#### **ALL-IN-ONE DESIGN**

Built-in microphone array with 360° omni-directional voice pick-up, range up to 5m.

Built-in speaker perfect for small to medium sized conference rooms.

Built-in high-performance intelligent DSP chip, excellent noise reduction & echo cancellation.

Compact design, USB driver free, easy connenction and quick installation, plug and play.

#### **4K ULTRA HD CAMERA**

 Built-in 4k Ultra HD camera with wide angle of 110°.